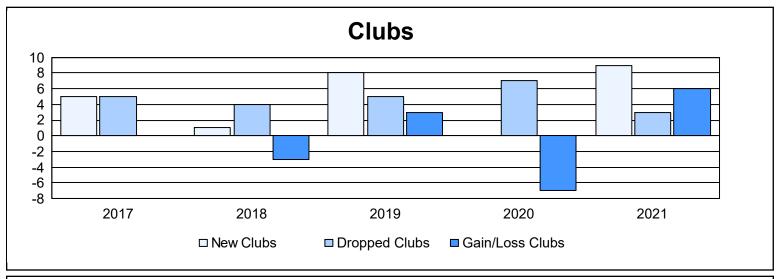

District G 1 As of June 2021 Cumulative

| Year      | New<br>Clubs | Dropped<br>Clubs | Gain/<br>Loss<br>Clubs | New<br>Members | Charter<br>Members | Reinstate<br>Members | Transfer<br>Members | Total<br>Member<br>Added | Total<br>Members<br>Dropped | Gain/<br>Loss<br>Members |
|-----------|--------------|------------------|------------------------|----------------|--------------------|----------------------|---------------------|--------------------------|-----------------------------|--------------------------|
| 2016-2017 | 5            | 5                | 0                      | 247            | 146                | 7                    | 6                   | 406                      | 405                         | 1                        |
| 2017-2018 | 1            | 4                | -3                     | 163            | 27                 | 19                   | 4                   | 213                      | 355                         | -142                     |
| 2018-2019 | 8            | 5                | 3                      | 224            | 222                | 19                   | 4                   | 469                      | 341                         | 128                      |
| 2019-2020 | 0            | 7                | -7                     | 105            | 17                 | 25                   | 3                   | 150                      | 359                         | -209                     |
| 2020-2021 | 9            | 3                | 6                      | 259            | 341                | 29                   | 2                   | 631                      | 326                         | 305                      |
| Average   | 5            | 5                | 0                      | 200            | 151                | 20                   | 4                   | 374                      | 357                         | 17                       |